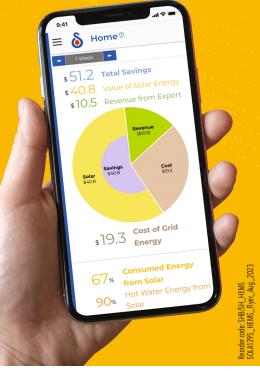

Access your energy data, anywhere, anytime through the atHome web App

Access live information about your home's energy usage and generation via the atHome web App

Help reduce your home's energy costs by maximising your solar production and shifting high energy consumption connected appliances<sup>\*</sup> from peak electricity grid times

 $\equiv \delta$  Home

s 51.2 Total Savings s 40.8 Value of Solar Energy s 10.5 Revenue from Export

> **Cost** \$19.3

\$19.3 Cost of Grid Energy

> **from Solar** Hot Water E

67%

90%

Consumed Energy