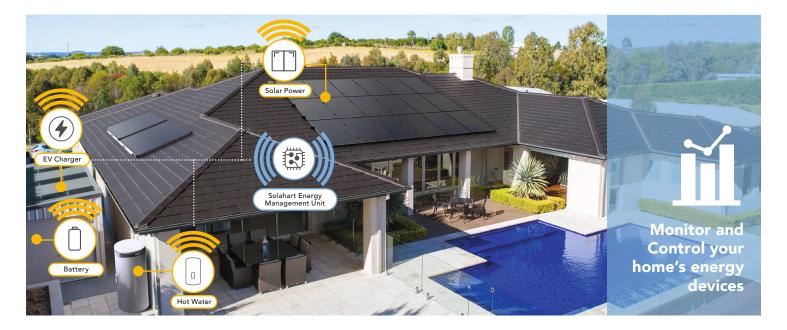

# MAKE YOUR HOME EVEN SMARTER WITH SOLAHART

### **INTRODUCING SOLAHART ENERGY MANAGEMENT SYSTEM**

#### The smart new way to manage your energy

Solahart Home Energy Management System is an intelligent communications hub that monitors and manages your home's energy consumption and solar power generation. Detailed information about your home's energy use and generation is conveniently displayed through Solahart's atHome web App allowing you to shift loads away from expensive peak times and maximise the use of your solar energy to reduce energy costs.

### Add a Solahart Home Energy Management System to any solar system

A Solahart Energy Management system can minimise your overall energy costs by storing your solar energy in a Solahart PowerStore® hot water system, or battery storage system. It also uses smart technology to intelligently control your connected appliances to make the most of your solar power or cheaper energy tariff periods.

### WHAT YOUR SOLAHART HOME ENERGY MANAGEMENT SYSTEM CAN DO FOR YOU

- ✓ Access to Solahart's atHome web App
- O Live monitoring of your solar generation and connected appliances\*
- Monitor your home's energy costs and the contribution of solar and battery to your electricity bills
- Automatic, intelligent system optimisation, based on weather, energy retailer plan tariff, and energy usage patterns
- Automatically manage large devices (water heaters, batteries and electric vehicle chargers) to minimise the cost of energy
- Remotely operate connected appliances<sup>\*</sup>, such as your electric vehicle charger, via the atHome web App
- O Automatic fault alerts for managed appliances
- O Download performance reports